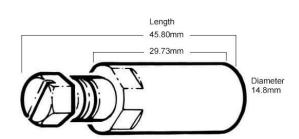

## **MCPTN15 - Pressure Test Nipple Specification**

This product is a gas pressure test point and is suitable for use on soldered, compression and also crimp fittings.

Material: CZ121

Length: 39.5mm

Weight: 24g