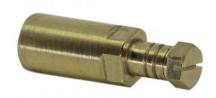

## **MCPTN15 - Pressure Test Nipple Specification**

This product is a gas pressure test point and is suitable for use on soldered, compression and also crimp fittings.

Material: CZ121

Length: 39.5mm

Weight: 24g

## **Application:**

The product is fitted when a pressure test point is required in a copper gas line, often in a commercial or domestic environment.