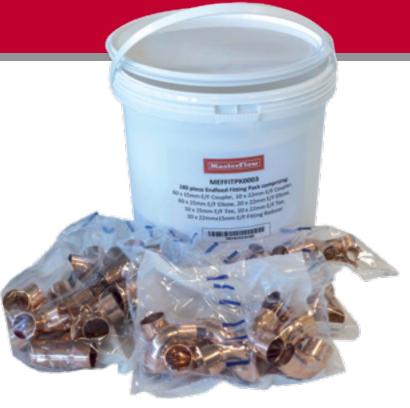

## **Endfeed Fittings Bucket**

## Feature & Benefits

- 180-piece collection of copper endfeed fittings
- WRAS approved
- Manufactured in accordance with EN 1254-2
- Compliant with relevant British standards EN 1254 / BS864

|  | Product Code | Size                        | Qty |
|--|--------------|-----------------------------|-----|
|  | MEF 10150000 | 15mm Endfeed Coupler        | 60  |
|  | MEF 10220000 | 22mm Endfeed Coupler        | 10  |
|  | MEF 16150000 | 15mm Endfeed 90° Elbow      | 60  |
|  | MEF16220000  | 22mm Endfeed 90° Elbow      | 20  |
|  | MEF20150000  | 15mm Endfeed Equal Tee      | 10  |
|  | MEF20220000  | 22mm Endfeed Equal Tee      | 10  |
|  | MEF92221500  | 22mm x 15mm Fitting Reducer | 10  |